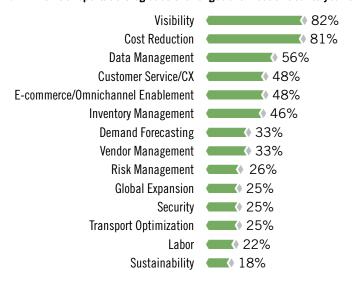

FIG. 1 Which transportation/logistics challenges are most critical to your customers?

These solutions are tied to more data from hardware sources ranging from automated factory robots, to on-board truck devices, to GPS and RFID tags on cargo and packages. While the rise of big data once confused and intimidated some supply chain managers, the growth of artificial intelligence (AI) means all this gathered data gets handled efficiently with minimal human effort.

#### Oh Say, Can You See?

Logistics technology developers want to help customers succeed. To do that, they must produce solutions that take into account the biggest obstacles those customers face.

Supply chain visibility took the top spot this year, with 82 percent of providers reporting it as a top challenge (see Figure 1). While visibility has been a top concern throughout the history of our Top 100 Logistics IT Providers report, this is the first time it has taken the number-one spot since we began asking this question. A 10-percent year-over-year increase suggests shippers are taking advantage of newly available technology that helps them track the safety and security of their cargo at every touchpoint.

The reigning champion for the number-one slot since 2013—cost reduction—narrowly fell to the second position. Though down four percent from 2017, cost reduction remains a concern for shippers, with 81 percent of respondents reporting it as a critical challenge. With cost reduction

Data management, customer service, e-commerce/omnichannel enablement, and inventory management also rate as top concerns for shippers—though not by nearly as many respondents as visibility and cost reduction—falling within the 46- to-56-percent range.