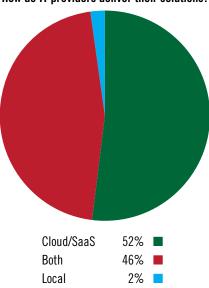

How do IT providers deliver their solutions?

FIG. 2

Growth in the past year was due to...

and visibility in contention as the top two major pain points for shippers, it will be important for logistics technology providers to offer solutions that can increase visibility while remaining affordable.

#### **Cloud Reigns Supreme**

Fifty-two percent of technology providers report offering only cloud-based solutions, while 46 percent offer a mix of local and cloud services (see Figure 2). A meager two percent say they only sell local solutions, suggesting the days of on-site logistics technology may soon fade away altogether as shippers and other stakeholders invest in hosted, transactional solutions.