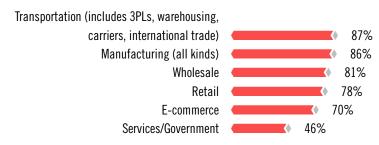

Transportation—including 3PLs, brokers, freight forwarders, warehouses, trucking, and everything in between—remained the top industry served by logistics technology providers, according to 87 percent of respondents, down one percent from last year's data (see Figure 4). Manufacturing, however, reports a sharp increase, narrowly missing the top spot as 86 percent of respondents list it as a served industry. This is a

reversal of 2017's trend, when manufacturing experienced a slight decline.

E-commerce shows the biggest change year-over-year. Seventy percent of providers report serving the e-commerce sector, a big jump from 58 percent in 2017. The remaining sectors changed little, with the wholesale sector experiencing a one-percent increase year-over-year to 81 percent, and retail slightly dropping to 78 percent.