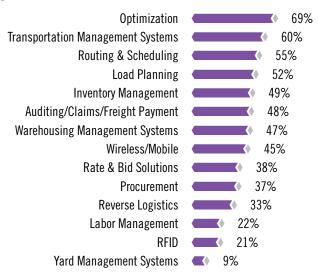

#### FIG. 6 Supply chain solutions offered:

Providers continue to offer a wide range of both logistics and supply chain solutions, with primary products in both areas focusing on efficiency and visibility. For example, optimization (69 percent) and transportation management systems (60 percent) are named the top two logistics solutions, while supplier/vendor management (57 percent) and modeling/forecasting/predictive analytics (41 percent) top the

supply chain list, demonstrating that shippers and other supply chain stake-holders are putting special emphasis on streamlining their operations (see Figures 5 and 6).

One decade ago, the thought of hosting data offsite was a frightening prospect to many business leaders—supply chain leaders especially, considering the risks of supply chain disruption if data was lost or stolen. However, the viability and safety of the cloud has been proven, and cloud-based solutions have gained widespread acceptance in the business world. Shippers now enjoy the many benefits—including affordability and convenience—such a model can offer.