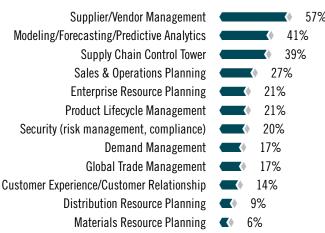

#### FIG. 6 Supply chain solutions offered:

Providers continue to offer a wide range of both logistics and supply chain solutions, with primary products in both areas focusing on efficiency and visibility. For example, optimization (69 percent) and transportation management systems (60 percent) are named the top two logistics solutions, while supplier/vendor management (57 percent) and modeling/forecasting/predictive analytics (41 percent) top the

supply chain list, demonstrating that shippers and other supply chain stake-holders are putting special emphasis on streamlining their operations (see Figures 5 and 6).

One decade ago, the thought of hosting data offsite was a frightening prospect to many business leaders—supply chain leaders especially, considering the risks of supply chain disruption if data was lost or stolen. However, the viability and safety of the cloud has been proven, and cloud-based solutions have gained widespread acceptance in the business world. Shippers now enjoy the many benefits—including affordability and convenience—such a model can offer.