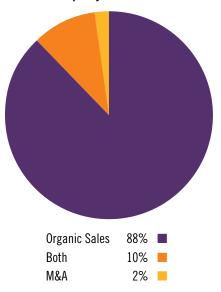

With the expansion of IoT solutions in the supply chain, and the aforementioned demand for increased visibility, it's no surprise 88 percent of logistics technology providers report organic sales as the primary driver of growth for their organization, with an additional 10 percent listing both organic sales and mergers and acquisitions (M&A) as growth drivers (see Figure 3). Only two percent attribute growth solely to M&A activities.