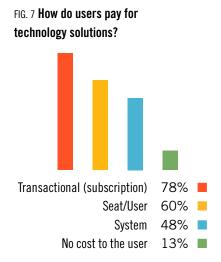

Providers report their customers are leasing rather than buying, with 78 percent paying for solutions through some sort of transactional/subscription model (see Figure 7). This figure has risen four percent year-over-year, while the per seat/user model also saw a rise of six percent.