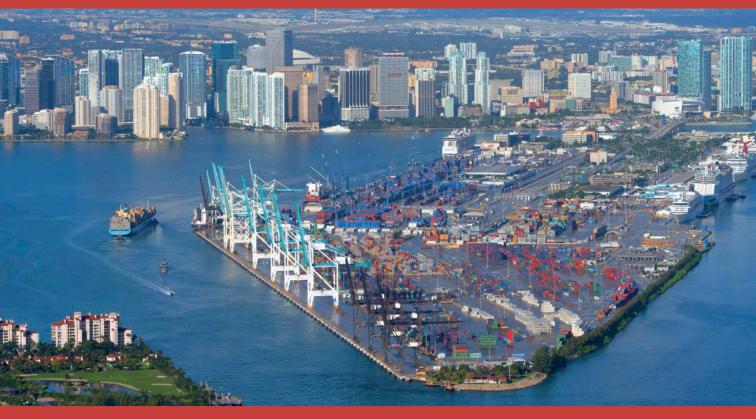

#### RE-ROUTE VIA MIAMI AND SAVE

- Only Port South of Virginia at -50/-52 Ft. Capable of Handling Fully Laden 14,000 TEU Vessels
- 13 Ship-to-Shore Cranes Including 6 Super Post-Panamax
- On-dock Intermodal Rail Provides Access to 70% of the U.S. Population in 1-4 Days
- Direct Tunnel Connection to the U.S. Interstate Highway System
- Big Ship Berths Only Two Miles from the Sea Buoy Allows Fast Access
- No Air Draft Restrictions, No Fog, Nor Snow Delays
- Trade Nexus for Asia, Europe, the Americas, and Other Emerging Markets
- Reliable Labor Relations

WWW.portmiami.biz | MIAMI-DADB